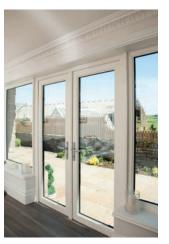

- Casement windows
- Bay windows
- Bow windows
- Tilt and Turn windows
- Fully Reversible windows

Casement window

Fully Reversible

Fully Reversible

Bay window with vertical sliding sash windows

Bow window

Tilt and turn window