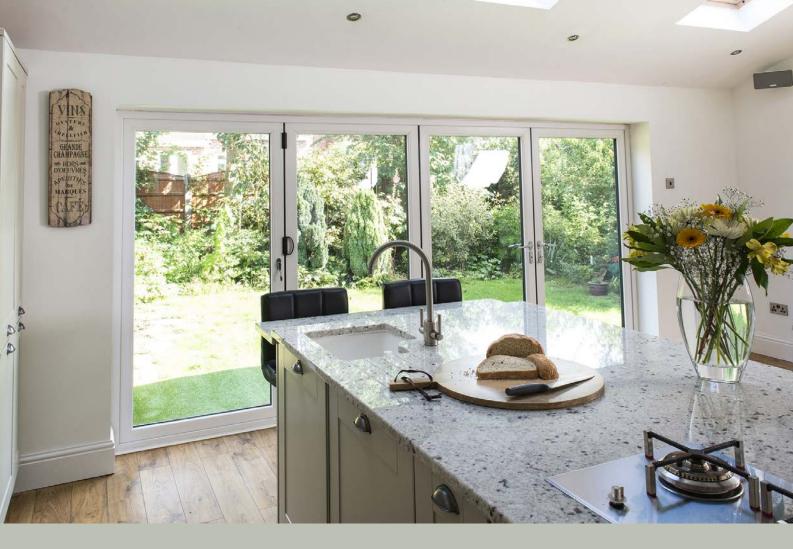

# Breathe life into your home

Offering uninterrupted views of the great outdoors, patio doors suit homes of any age, and are a simple and stylish way to bring the outside in. The perfect solution for even the smallest of rooms, Imagine Patio Doors won't cut into valuable indoor living space even when they're open, thanks to the flush inner frame and your choice of internal or external sliding doors.

Versatile, virtually maintenance-free and easy to use, patio doors can be tailored to suit your needs and are available as double or triple-glazed, in two, three, or four pane options. The draft-proof double brush seals around the doors and frame, combined with a unique quadruple seal interlock for insulation, to keep the warmth in and the cold out.

Our patio doors open and close effortlessly thanks to a stainless steel track, giving you easy access to the outside. Available as an in-line sliding door or a tilt & slide option, which suits high-rise living by balancing the need for ventilation with safety, you can tailor your patio doors to suit your lifestyle.