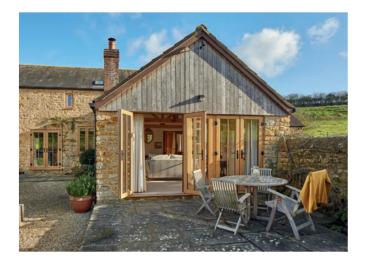

### **BI-FOLDING DOORS**

Open up your world

Designed to fully open up your living space, Imagine Bi-Folding Doors are a versatile and modern addition to any home.

Combining style and security with functionality and thermal performance, they're available in an incredible 19 different door style configurations and can be installed so that the doors sit inside or outside the property when folded back, depending on your requirements. Low profile handles also mean the sashes fit neatly together, so they take up less room when open.

For use as a room divider or for access to your garden, the doors open smoothly and effortlessly concertina-style, to a width of up to six metres. With a sash width of up to one metre, they have less profile, more glass and slimmer sightlines for superb panoramic views.