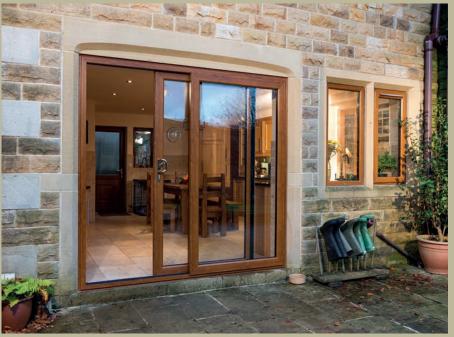

### FRENCH DOORS

# A room with a view

#### For the ultimate in sophistication, centre-opening uPVC French doors give your home a chic and classic appearance, offering simple sightlines in an elegant form.

Imagine French Doors are available in single or double styles, and can be specified with sidelight and fanlight combinations. With the choice of a bevelled or sculptured frame to suit your style aspirations, and double or tripleglazed for exceptional thermal performance, our French doors are also available in a low threshold option for disability access.

Fitted with all the latest security features, French doors are as secure as they are weatherproof and durable, and a truly gorgeous way to get into your garden.

**DID YOU KNOW?** French doors open fully out to the width of space available, and can be specified as inward or outward opening.