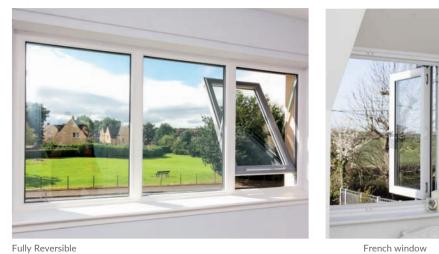

- Casement windows
- Bay windows
- Bow windows
- Tilt and Turn windows
- Fully Reversible windows

Casement window

Fully Reversible

Fully Reversible

Bay window with vertical sliding sash windows

Bow window

Tilt and turn window