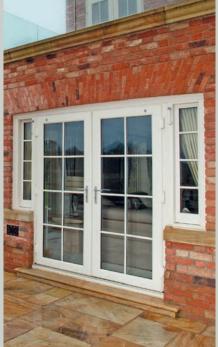

### FRENCH DOORS

# A room with a view

#### For the ultimate in sophistication, centre-opening uPVC French doors give your home a chic and classic appearance, offering simple sightlines in an elegant form.

Imagine French Doors are available in single or double styles, and can be specified with sidelight and fanlight combinations. With the choice of a bevelled or sculptured frame to suit your style aspirations, and double or tripleglazed for exceptional thermal performance, our French doors are also available in a low threshold option for disability access.

Fitted with all the latest security features, French doors are as secure as they are weatherproof and durable, and a truly gorgeous way to get into your garden.

**DID YOU KNOW?** French doors open fully out to the width of space available, and can be specified as inward or outward opening.