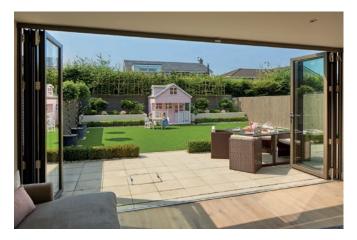

### **BI-FOLDING DOORS**

Open up your world

Designed to fully open up your living space, Imagine Bi-Folding Doors are a versatile and modern addition to any home.

Combining style and security with functionality and thermal performance, they're available in an incredible 19 different door style configurations and can be installed so that the doors sit inside or outside the property when folded back, depending on your requirements. Low profile handles also mean the sashes fit neatly together, so they take up less room when open.

For use as a room divider or for access to your garden, the doors open smoothly and effortlessly concertina-style, to a width of up to six metres. With a sash width of up to one metre, they have less profile, more glass and slimmer sightlines for superb panoramic views.

#### **DID YOU KNOW?**

Imagine Bi-Fold Doors can be made to your specifications. They can also be assembled on site and carried through the house to reach difficult-to-access areas, making any installation clean, quick and hassle-free.