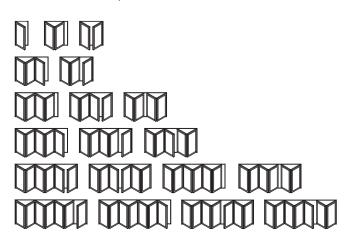

### **BI-FOLDING DOORS**

Open up your world

Designed to fully open up your living space, Imagine Bi-Folding Doors are a versatile and modern addition to any home.

Combining style and security with functionality and thermal performance, they're available in an incredible 19 different door style configurations and can be installed so that the doors sit inside or outside the property when folded back, depending on your requirements. Low profile handles also mean the sashes fit neatly together, so they take up less room when open.

For use as a room divider or for access to your garden, the doors open smoothly and effortlessly concertina-style, to a width of up to six metres. With a sash width of up to one metre, they have less profile, more glass and slimmer sightlines for superb panoramic views.