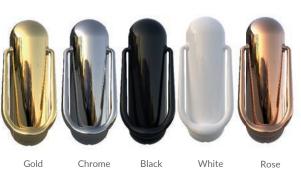

#### DOOR FURNITURE

Add the perfect finishing touches with your choice in handles, knockers and letterplates. Available in a range of colour options, from warm metallics to cool metals, with a full 10 year mechanical guarantee and surface finish warranty.

Anthracite Grey

If you're

Antique Black

looking for contemporary aesthetics, the Sweet range from Brisant Secure is available on the Lifestyle Range of French and Residential doors. Gently curved with edgeless beauty, Sweet is available in a range of colour options, and is as resilient as it is aesthetic. Register Sweet range for