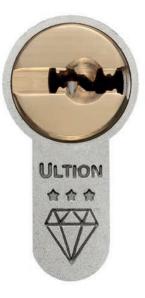

## SAFE AS HOUSES

Rest assured that every style of door in the Lifestyle Range is as secure as it is aesthetic, with the entire range fitted with the coveted Ultion Cylinder as standard, and integrated hardware and components carefully designed to keep intruders out.

Rigorously tested, Ultion is the most secure cylinder available. In the event of forced entry, Ultion goes into 'lockdown' mode, activating an integral hidden lock to keep your home safe.

Both the Bi-Folding and French doors already meet the industry-leading security accreditations, PAS 24: 2016 and Secured by Design, thanks to built-in and extremely advanced bespoke hardware and multi-point locking systems from ERA, the leading force in secure hardware.

The Ultion 3 Star cylinder is fitted on our doors as standard. This gives you additional peace of mind as it is covered by the Ultion £2000 guarantee, payable in the unlikely event entry is gained by an intruder snapping the lock.