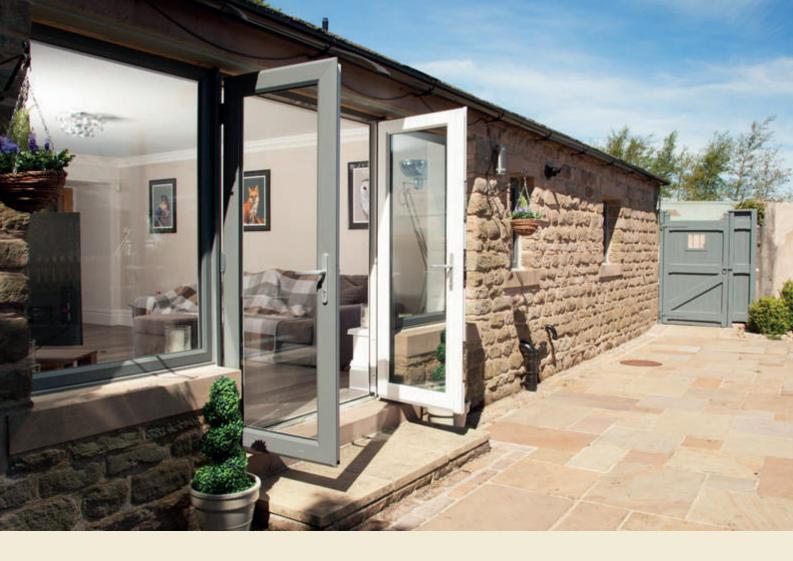

### **BI-FOLDING DOORS**

Open up your world

Designed to fully open up your living space, Imagine Bi-Folding Doors are a versatile and modern addition to any home.

Combining style and security with functionality and thermal performance, they're available in an incredible 19 different door style configurations and can be installed so that the doors sit inside or outside the property when folded back, depending on your requirements. Low profile handles also mean the sashes fit neatly together, so they take up less room when open.

For use as a room divider or for access to your garden, the doors open smoothly and effortlessly concertina-style, to a width of up to six metres. With a sash width of up to one metre, they have less profile, more glass and slimmer sightlines for superb panoramic views.

#### **DID YOU KNOW?**

Imagine Bi-Fold Doors can be made to your specifications. They can also be assembled on site and carried through the house to reach difficult-to-access areas, making any installation clean, quick and hassle-free.