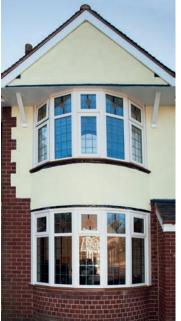

- Casement windows
- Bay windows
- Bow windows
- Tilt and Turn windows
- Fully Reversible windows

Casement window

Fully Reversible

Fully Reversible

Bay window with vertical sliding sash windows

Bow window

Tilt and turn window