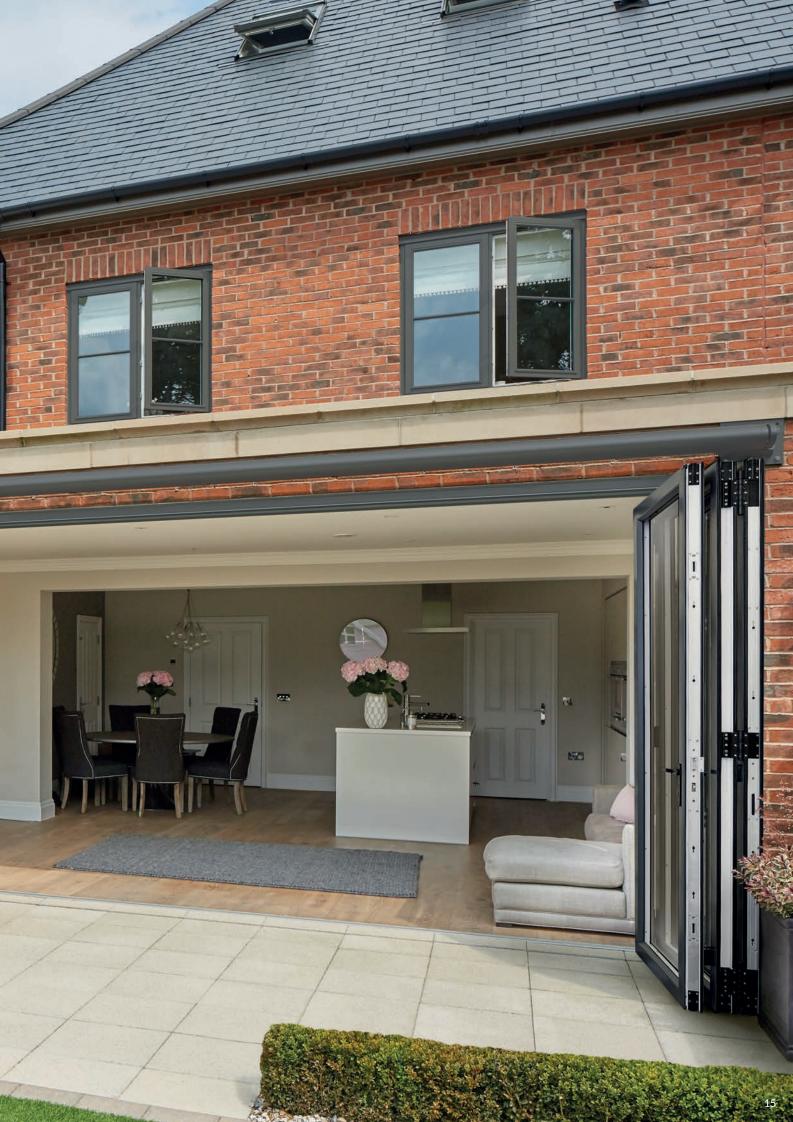

### **BI-FOLDING DOORS**

Open up your world

Designed to fully open up your living space, Imagine Bi-Folding Doors are a versatile and modern addition to any home.

Combining style and security with functionality and thermal performance, they're available in an incredible 19 different door style configurations and can be installed so that the doors sit inside or outside the property when folded back, depending on your requirements. Low profile handles also mean the sashes fit neatly together, so they take up less room when open.

For use as a room divider or for access to your garden, the doors open smoothly and effortlessly concertina-style, to a width of up to six metres. With a sash width of up to one metre, they have less profile, more glass and slimmer sightlines for superb panoramic views.

Available with double or triple glazing, Bi-Folding doors also combine impressive noise reduction with thermal performance, achieving the highest energy efficiency rating available.

#### **DID YOU KNOW?**

Imagine Bi-Fold Doors can be made to your specifications. They can also be assembled on site and carried through the house to reach difficult-to-access areas, making any installation clean, quick and hassle-free.