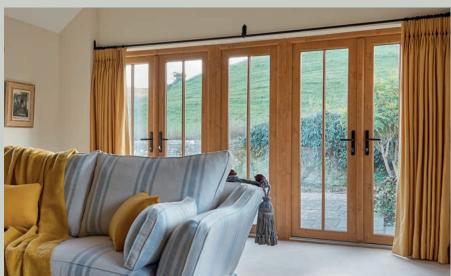

### FRENCH DOORS

# A room with a view

#### For the ultimate in sophistication, centre-opening uPVC French doors give your home a chic and classic appearance, offering simple sightlines in an elegant form.

Imagine French Doors are available in single or double styles, and can be specified with sidelight and fanlight combinations. With the choice of a bevelled or sculptured frame to suit your style aspirations, and double or tripleglazed for exceptional thermal performance, our French doors are also available in a low threshold option for disability access.

Fitted with all the latest security features, French doors are as secure as they are weatherproof and durable, and a truly gorgeous way to get into your garden.

**DID YOU KNOW?** French doors open fully out to the width of space available, and can be specified as inward or outward opening.