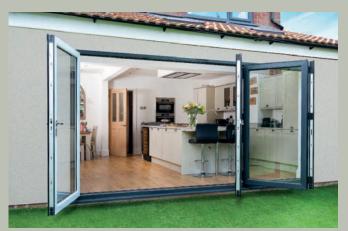

### **BI-FOLDING DOORS**

Open up your world

Designed to fully open up your living space, Imagine Bi-Folding Doors are a versatile and modern addition to any home.

Combining style and security with functionality and thermal performance, they're available in an incredible 19 different door style configurations and can be installed so that the doors sit inside or outside the property when folded back, depending on your requirements. Low profile handles also mean the sashes fit neatly together, so they take up less room when open.

For use as a room divider or for access to your garden, the doors open smoothly and effortlessly concertina-style, to a width of up to six metres. With a sash width of up to one metre, they have less profile, more glass and slimmer sightlines for superb panoramic views.

Available with double or triple glazing, Bi-Folding doors also combine impressive noise reduction with thermal performance, achieving the highest energy efficiency rating available.

#### **DID YOU KNOW?**

Imagine Bi-Fold Doors can be made to your specifications. They can also be assembled on site and carried through the house to reach difficult-to-access areas, making any installation clean, quick and hassle-free.