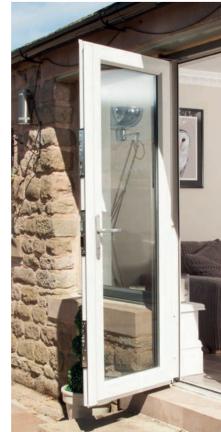

### FRENCH DOORS

# A room with a view

#### For the ultimate in sophistication, centre-opening uPVC French doors give your home a chic and classic appearance, offering simple sightlines in an elegant form.

Imagine French Doors are available in single or double styles, and can be specified with sidelight and fanlight combinations. With the choice of a bevelled or sculptured frame to suit your style aspirations, and double or tripleglazed for exceptional thermal performance, our French doors are also available in a low threshold option for disability access.

Fitted with all the latest security features, French doors are as secure as they are weatherproof and durable, and a truly gorgeous way to get into your garden.

**DID YOU KNOW?** French doors open fully out to the width of space available, and can be specified as inward or outward opening.