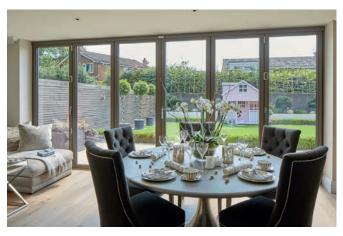

### **BI-FOLDING DOORS**

Open up your world

Designed to fully open up your living space, Imagine Bi-Folding Doors are a versatile and modern addition to any home.

Combining style and security with functionality and thermal performance, they're available in an incredible 19 different door style configurations and can be installed so that the doors sit inside or outside the property when folded back, depending on your requirements. Low profile handles also mean the sashes fit neatly together, so they take up less room when open.

For use as a room divider or for access to your garden, the doors open smoothly and effortlessly concertina-style, to a width of up to six metres. With a sash width of up to one metre, they have less profile, more glass and slimmer sightlines for superb panoramic views.

Available with double or triple glazing, Bi-Folding doors also combine impressive noise reduction with thermal performance, achieving the highest energy efficiency rating available.