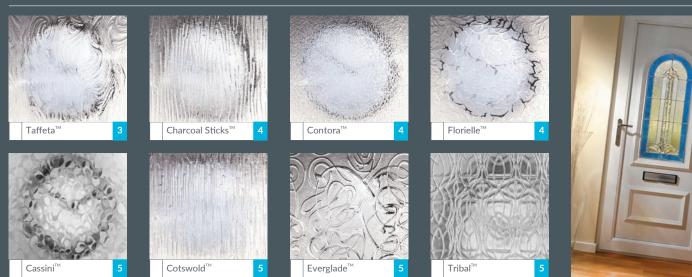

## TEXTURE GLASS

Pilkington Texture Glass offers privacy and style throughout the home.

4

Mayflower

Flemish

Digital™

Privacy levels: Five levels of privacy are available, graded from 1 (least obscuration) to 5 (greatest obscuration).

© Textured Glass images shown are copyright of Pilkington plc and are reproduced by permission of Pilkington plc. The Pilkington brand names for each pattern are trademarks of Pilkington plc.

This colour panel is printed as a close match to the colour option of: Basalt Grey