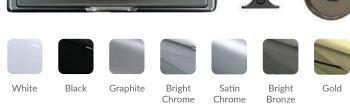

#### Choose your colour...

The Variations range offers a fantastic selection of colours and finishes across the product range. With the option of a foil colour on the outside and white uPVC on the inside or matching foils to suit your decor. When choosing our bevelled profile you can choose any foil colour for the inside and the outside known as dual foil. **Please note.** Colours shown are for guidance only and this printed brochure should not be relied upon for exact colour matching purposes, RAL reference numbers represent the nearest colours and are not exact matches. Please request a swatch book for exact colour matching.

The following colours are available on bevelled profile only.