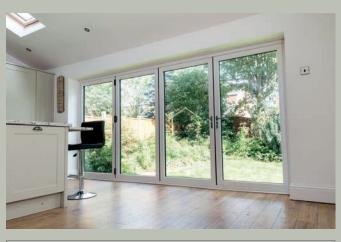

### **BI-FOLDING DOORS**

Open up your world

Designed to fully open up your living space, Imagine Bi-Folding Doors are a versatile and modern addition to any home.

Combining style and security with functionality and thermal performance, they're available in an incredible 19 different door style configurations and can be installed so that the doors sit inside or outside the property when folded back, depending on your requirements. Low profile handles also mean the sashes fit neatly together, so they take up less room when open.

For use as a room divider or for access to your garden, the doors open smoothly and effortlessly concertina-style, to a width of up to six metres. With a sash width of up to one metre, they have less profile, more glass and slimmer sightlines for superb panoramic views.

Available with double or triple glazing, Bi-Folding doors also combine impressive noise reduction with thermal performance, achieving the highest energy efficiency rating available.

#### **DID YOU KNOW?**

Imagine Bi-Fold Doors can be made to your specifications. They can also be assembled on site and carried through the house to reach difficult-to-access areas, making any installation clean, quick and hassle-free.