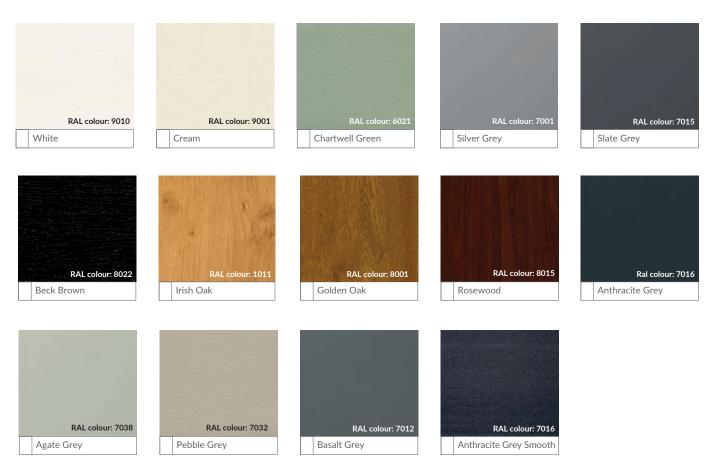

# STAMPYOUR STYLE with a splash of colour

Our range of Bi-Folds, patio and French doors are all available in the Variations range of colours and woodgrains. The residential collection of doors are available in a select range of classic colours such as the timeless Rosewood, or the more contemporary Anthracite Grey.

Whether you opt for a classic White, or a more modern aesthetic with a statement Chartwell Green, you can make your door as unique as you. To coordinate with your interior design scheme, you can also choose to have a different colour applied on the inside of your door to the outside.

#### Choose your colour...

The Variations range offers a fantastic selection of colours and finishes across the product range. With the option of a foil colour on the outside and white uPVC on the inside or matching foils to suit your decor. When choosing our bevelled profile you can choose any foil colour for the inside and the outside known as dual foil. **Please note.** Colours shown are for guidance only and this printed brochure should not be relied upon for exact colour matching purposes, RAL reference numbers represent the nearest colours and are not exact matches. Please request a swatch book for exact colour matching.