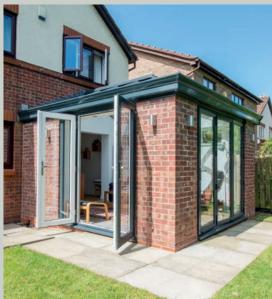

### **BI-FOLDING DOORS**

Open up your world

Designed to fully open up your living space, Imagine Bi-Folding Doors are a versatile and modern addition to any home.

Combining style and security with functionality and thermal performance, they're available in an incredible 19 different door style configurations and can be installed so that the doors sit inside or outside the property when folded back, depending on your requirements. Low profile handles also mean the sashes fit neatly together, so they take up less room when open.

For use as a room divider or for access to your garden, the doors open smoothly and effortlessly concertina-style, to a width of up to six metres. With a sash width of up to one metre, they have less profile, more glass and slimmer sightlines for superb panoramic views.

Available with double or triple glazing, Bi-Folding doors also combine impressive noise reduction with thermal performance, achieving the highest energy efficiency rating available.

#### **DID YOU KNOW?**

Imagine Bi-Fold Doors can be made to your specifications. They can also be assembled on site and carried through the house to reach difficult-to-access areas, making any installation clean, quick and hassle-free.