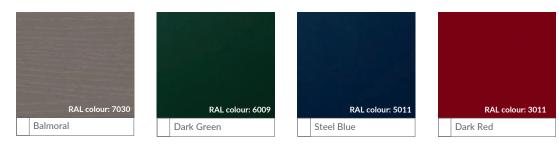

#### Choose your colour...

The Variations range offers a fantastic selection of colours and finishes across the product range. With the option of a foil colour on the outside and white uPVC on the inside or matching foils to suit your decor. When choosing our bevelled profile you can choose any foil colour for the inside and the outside known as dual foil. **Please note.** Colours shown are for guidance only and this printed brochure should not be relied upon for exact colour matching purposes, RAL reference numbers represent the nearest colours and are not exact matches. Please request a swatch book for exact colour matching.

The following colours are available on bevelled profile only.