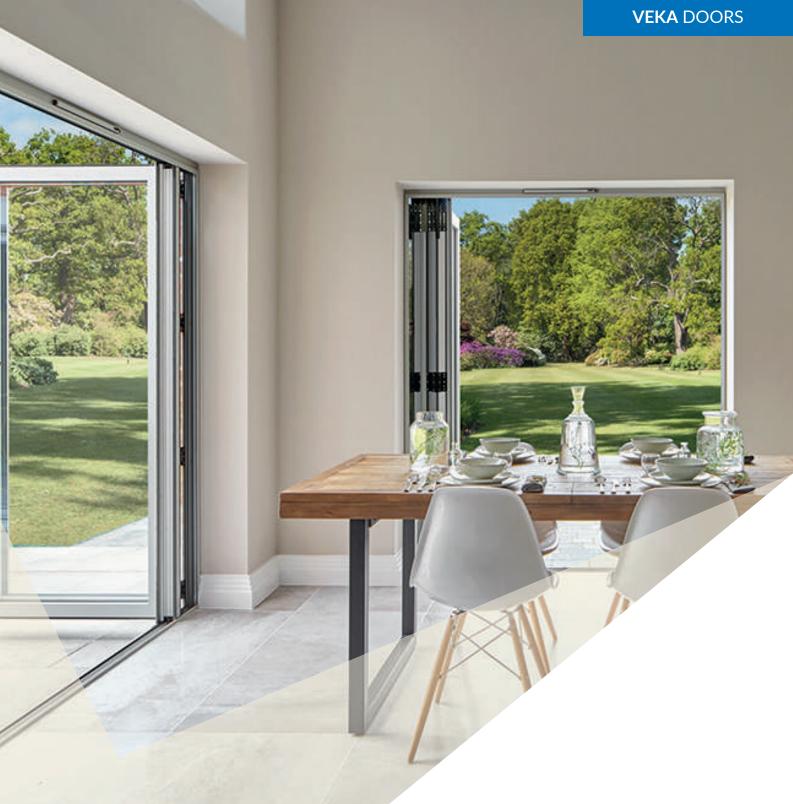

### **BI-FOLDING DOORS**

Open up your world

Designed to fully open up your living space, Imagine Bi-Folding Doors are a versatile and modern addition to any home.

Combining style and security with functionality and thermal performance, they're available in an incredible 19 different door style configurations and can be installed so that the doors sit inside or outside the property when folded back, depending on your requirements. Low profile handles also mean the sashes fit neatly together, so they take up less room when open.

For use as a room divider or for access to your garden, the doors open smoothly and effortlessly concertina-style, to a width of up to six metres. With a sash width of up to one metre, they have less profile, more glass and slimmer sightlines for superb panoramic views.

Available with double or triple glazing, Bi-Folding doors also combine impressive noise reduction with thermal performance, achieving the highest energy efficiency rating available.