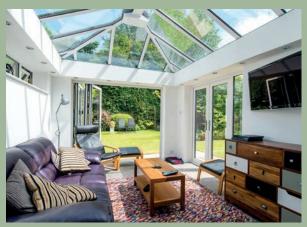

### **BI-FOLDING DOORS**

Open up your world

Designed to fully open up your living space, Imagine Bi-Folding Doors are a versatile and modern addition to any home.

Combining style and security with functionality and thermal performance, they're available in an incredible 19 different door style configurations and can be installed so that the doors sit inside or outside the property when folded back, depending on your requirements. Low profile handles also mean the sashes fit neatly together, so they take up less room when open.

For use as a room divider or for access to your garden, the doors open smoothly and effortlessly concertina-style, to a width of up to six metres. With a sash width of up to one metre, they have less profile, more glass and slimmer sightlines for superb panoramic views.

Available with double or triple glazing, Bi-Folding doors also combine impressive noise reduction with thermal performance, achieving the highest energy efficiency rating available.

#### **DID YOU KNOW?**

Imagine Bi-Fold Doors can be made to your specifications. They can also be assembled on site and carried through the house to reach difficult-to-access areas, making any installation clean, quick and hassle-free.